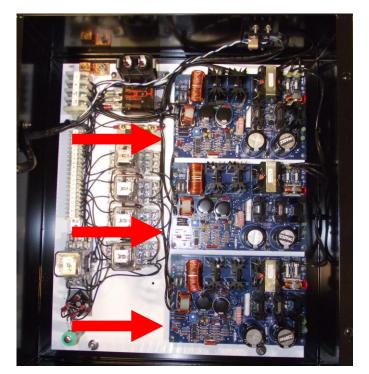

Qty(3) Electronic Boards in parallel provide immediate Safety Back-up!

\***Multi-Board Safety Back-up Design:** The unique Carlisle & Finch design has multiple electronic boards connected in parallel which provide built-in redundancy. If a board fails, the searchlight will still operate in "back-up" mode. And when there is a board failure, an indicator light on the control panel warns the operator that the light is in "back-up mode", and that the board should be replaced. This feature insures greater searchlight reliability, and is offered by no other searchlight company in the world. Other searchlights, have a complete outage, if an electronic board fails!