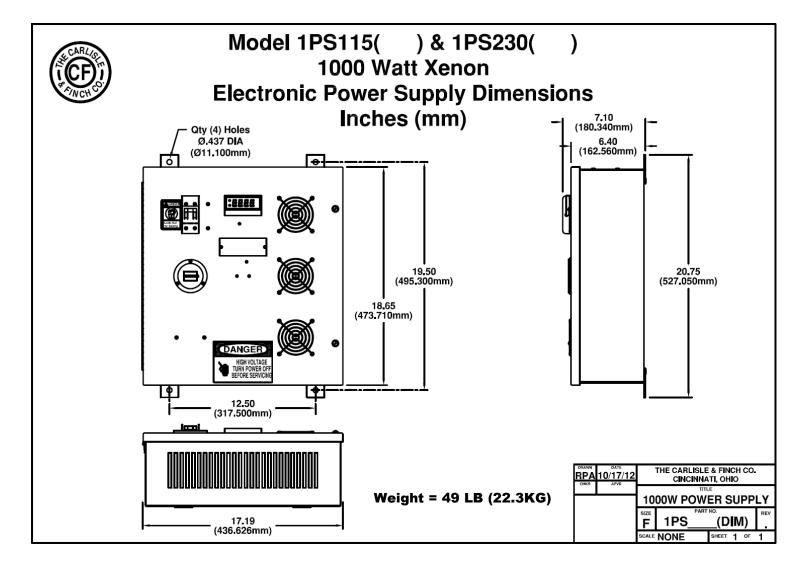

## **Electronic Power Supply**

1000 Watt Xenon Searchlight

| Model #  | Description                                    |
|----------|------------------------------------------------|
| 1PS115   | 115 VAC, Indoor Mount, Manual Control          |
| 1PS230   | 230 VAC, Indoor Mount, Manual Control          |
| 1PS115DE | 115 VAC, Indoor Mount, Remote Electric Control |
| 1PS230DE | 230 VAC, Indoor Mount, Remote Electric Control |