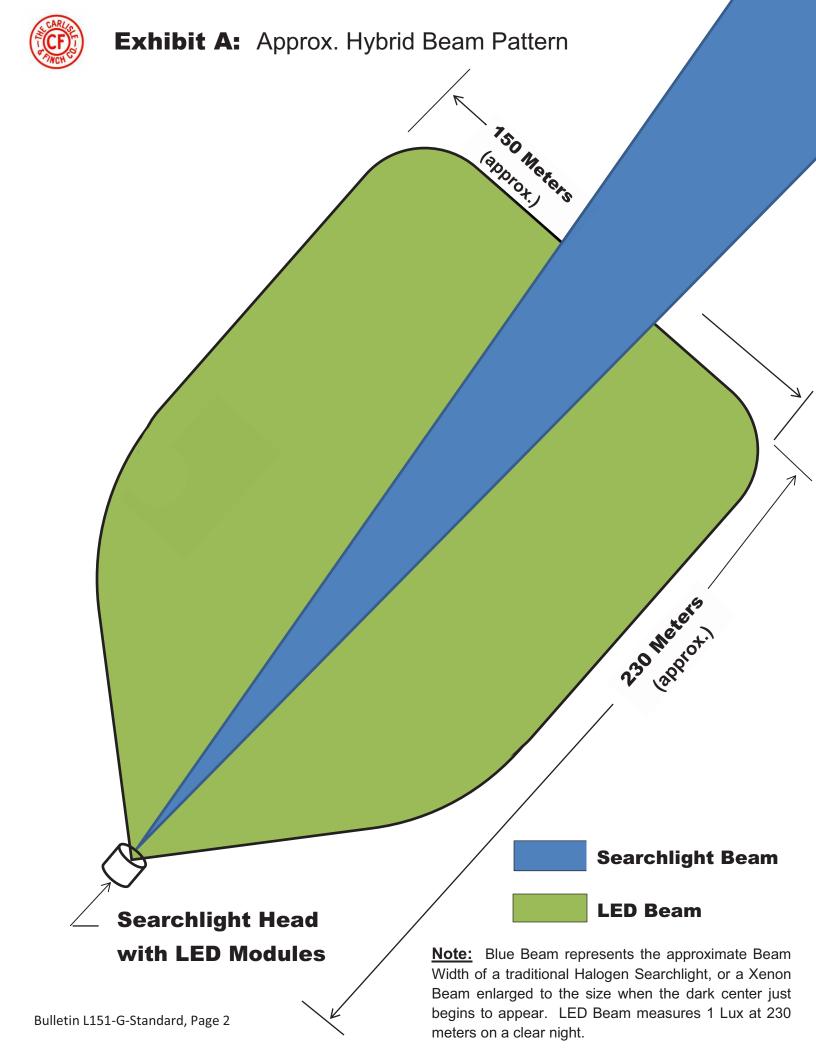

## **Auxiliary LED Features**

- **Eliminates Blind Spots:** LED Beam illuminates wider areas nearer to Marine Vessels and Guard Towers, which narrower searchlight beams cannot service!
- Dual LED Module Design: Two LED Light Modules powered by separate electronics, provides backup, if one fails.
- Low LED Power Consumption: Only 43 Watts per module (86 Watts Total!)
- Long LED Lamp-Life: 50,000 Hours!
- **Field Upgradeable:** Add "LED Hybrid Kit" to your existing C&F 19-inch (483mm) Halogen, 500 Watt and 1000 Watt Xenon Searchlights!
- **Battery Back-up:** Can be run directly off battery power because Voltage Input is 12VDC to 28VDC.
- Environmentally Robust: IP67-Rated
- **LED Beam Pattern:** See Exhibit A on page two.

Imagine being able to instantly direct a **"Wall of light"** 150 Meters wide, approximately 230 meters away, for Search and Rescue or during a Prison Break! This LED beam has evenly spread illumination, and a "pure white" color rendering, pleasing to the human eye. And the operator can use the Xenon or Halogen Beam to reach thousands of meters instantly, on demand as well. The LED "Hybrid" Searchlight will efficiently service wide beam short-range applications, and long range applications, with one flexible product!