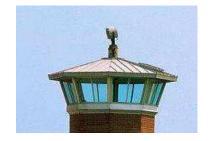

## New LED "Hybrid" Searchlight!

Auxiliary LED Lighting added to C&F Searchlights provides strategic illumination for Search and Rescue, Docking, Illuminating areas near Guard Towers and Prison Yards, Seeing blind spots around Vessels,

## **Auxiliary LED Features**

- **Eliminates Blind Spots:** LED Beam illuminates wider areas nearer to Marine Vessels and Guard Towers, which narrower searchlight beams cannot service!
- Dual LED Module Design: Two LED Light Modules powered by separate electronics, provides backup, if one fails.
- Low LED Power Consumption: Only 43 Watts per module (86 Watts Total!)
- Long LED Lamp-Life: 50,000 Hours!
- **Field Upgradeable:** Add "LED Hybrid Kit" to your existing C&F 19-inch (483mm) Halogen, 500 Watt and 1000 Watt Xenon Searchlights!
- **Battery Back-up:** Can be run directly off battery power because Voltage Input is 12VDC to 28VDC.
- Environmentally Robust: IP67-Rated
- **LED Beam Pattern:** See Exhibit A on page two.