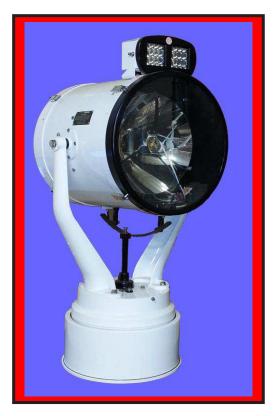

## New LED "Hybrid" Searchlight!

Auxiliary LED Lighting added to C&F Searchlights provides strategic illumination for Search and Rescue, Docking, Illuminating areas near Guard Towers and Prison Yards, Seeing blind spots around Vessels,

1.0KW Xenon "HYBRID" above

## **Auxiliary LED Features**

- **Eliminates Blind Spots:** LED Beam illuminates wider areas nearer to Marine Vessels and Guard Towers, which narrower searchlight beams cannot service!
- Dual LED Module Design: Two LED Light Modules powered by separate electronics, provides backup, if one fails.
- Low LED Power Consumption: Only 43 Watts per module (86 Watts Total!)
- Long LED Lamp-Life: 50,000 Hours!
- **Field Upgradeable:** Add "LED Hybrid Kit" to your existing C&F 19-inch (483mm) Halogen, 500 Watt and 1000 Watt Xenon Searchlights!
- **Battery Back-up:** Can be run directly off battery power because Voltage Input is 12VDC to 28VDC.
- Environmentally Robust: IP67-Rated
- **LED Beam Pattern:** See Exhibit A on page two.

What is an LED "Hybrid" Searchlight? Although LED development has come a long way, it still cannot yet compete cost effectively, with the long range distances achieved by Xenon and Halogen Searchlights. However, in order to service those greater distances, these traditional light sources produce narrower beams, which are not very efficient when illuminating wide areas nearer to Marine Vessels, or Guard Towers. Therefore, Carlisle & Finch has created the LED "Hybrid" Searchlight. The "Hybrid" strategically combines LED Lighting, with traditional light sources such as Xenon and Halogen, to efficiently utilize the strengths of multiple technologies on demand!