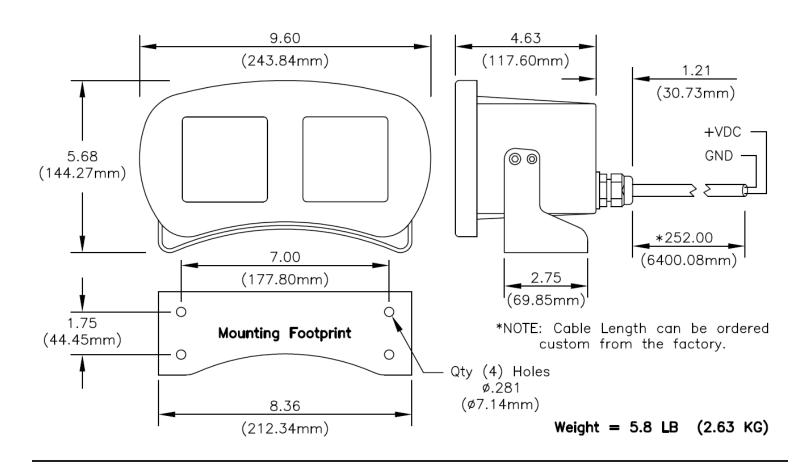

gically combines LED Lighting, with traditional light sources such as Xenon and Halogen, to efficiently utilize the strengths of multiple technologies on demand!

Imagine being able to instantly direct a **"Wall of light"** 150 Meters wide, approximately 230 meters away, for Search and Rescue or during a Prison Break! This LED beam has evenly spread illumination, and a "pure white" color rendering, pleasing to the human eye. And the operator can use the Xenon or Halogen Beam to reach thousands of meters instantly, on demand as well. The LED "Hybrid" Searchlight will efficiently service wide beam short-range applications, and long range applications, with one flexible product!





C&F is Standard of U.S. Navy, U.S. Coast Guard and US Federal Prisons!





## **Dimensions in Inches (mm)**



## **LED Hybrid Kit Ordering Information**

| Model<br>Number | Description                                                    | Searchlight<br>Used On |
|-----------------|----------------------------------------------------------------|------------------------|
| K15215X-500     | Complete LED Hybrid Kit: Includes LED Fixture, Mounting        | 500 Watt Xenon         |
|                 | Bracket, Fasteners, Template, 21 Ft Cable, and Counter-Balance |                        |
| K15215X-1000    | Complete LED Hybrid Kit: Includes LED Fixture, Mounting        | 1.0KW Xenon and        |
|                 | Bracket, Fasteners, Template, 21 Ft Cable, and Counter-Balance |                        |
| K15215X-19      | Complete LED Hybrid Kit: Includes LED Fixture, Mounting        | 19-inch H